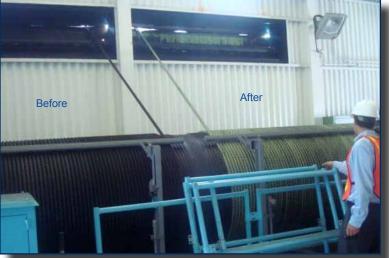

# The 3100-BOS-R1 System is designed to apply thick oils / semi fluids & soft greases that are self penetrating.

### **ADVANTAGES**

- Easy to use.
- Lubricates wire ropes at speeds of 250 Ft./ Min.
- One brush size fits a range of rope sizes. Eliminates the need for a rubber seal for every size of wire rope.
- Wire rope deformities can be run through the unit.
- Wire ropes can run through the unit at any angle.
- The same pump fits all sizes of containers from a drum to a pail.