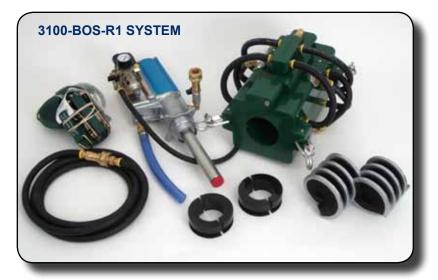

## 3100-BOS-R1 System

# The 3100-BOS-R1 System is designed to apply thick oils / semi fluids & soft greases that are self penetrating.

### **ADVANTAGES**

- Easy to use.
- Lubricates wire ropes at speeds of 250 Ft./ Min.
- One brush size fits a range of rope sizes. Eliminates the need for a rubber seal for every size of wire rope.
- Wire rope deformities can be run through the unit.
- Wire ropes can run through the unit at any angle.
- The same pump fits all sizes of containers from a drum to a pail.