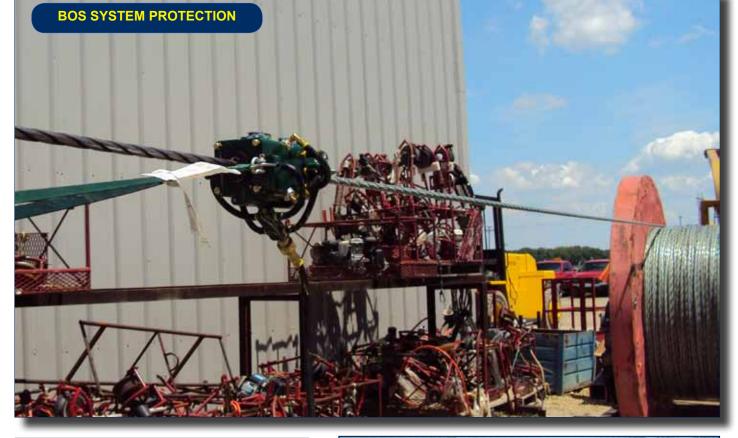

# 3100-BOS-R1 System

LEADING TECHNOLOGY IN WIRE ROPE APPLICATOR SYSTEMS. A NEW DESIGN MAKING WIRE ROPE LUBRICATION QUICK & EASY WITHOUT THE MESS.

3100-BOS SYSTEM Cable Size Range: 0.5" (12.7mm) to 3." (77mm)

# The 3100-BOS-R1 System is designed to apply thick oils / semi fluids & soft greases that are self penetrating.

### **ADVANTAGES**

- Easy to use.
- Lubricates wire ropes at speeds of 250 Ft./ Min.
- One brush size fits a range of rope sizes. Eliminates the need for a rubber seal for every size of wire rope.
- Wire rope deformities can be run through the unit.
- Wire ropes can run through the unit at any angle.
- The same pump fits all sizes of containers from a drum to a pail.