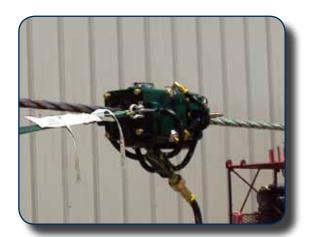

## FIGHT CORROSION with the NEW 3100-BOS SYSTEM

(3) Sizes Available

E-mail: sales@corelube.com www.corelube.com

# 3100-BOS-R1 System

LEADING TECHNOLOGY IN WIRE ROPE APPLICATOR SYSTEMS. A NEW DESIGN MAKING WIRE ROPE LUBRICATION QUICK & EASY WITHOUT THE MESS.

3100-BOS SYSTEM Cable Size Range: 0.5" (12.7mm) to 3." (77mm)