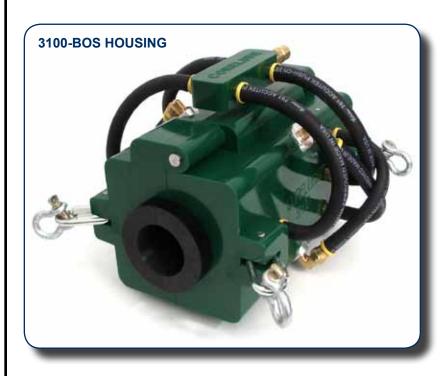

# 3100-BOS-R1 System

LEADING TECHNOLOGY IN WIRE ROPE APPLICATOR SYSTEMS. A NEW DESIGN MAKING WIRE ROPE LUBRICATION QUICK & EASY WITHOUT THE MESS.

3100-BOS SYSTEM Cable Size Range: 0.5" (12.7mm) to 3." (77mm)

### **ADVANTAGES**

- Easy to use.
- Lubricates wire ropes at speeds of 250 Ft./ Min.
- One brush size fits a range of rope sizes. Eliminates the need for a rubber seal for every size of wire rope.
- Wire rope deformities can be run through the unit.
- Wire ropes can run through the unit at any angle.
- The same pump fits all sizes of containers from a drum to a pail.