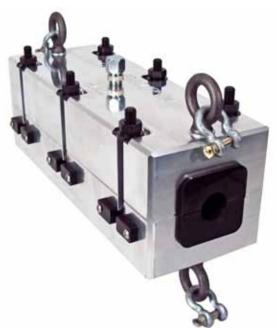

## The CORELUBE A-1600-LB6 ADVANTAGE

- The CoreLube A-1600 System is a high pressure wire rope grease injection unit for NLGI #00, #0, #1, #2 grease.
- The Seals and Bushings snap into the housing without tools.
- Solid machined housing with dual O-ring seals.
- · Removes old lubricant, dirt and grime.
- High Pressure 50:1 Pump.
- High Output Volume Pump 4.25" 108.0mm Air Motor

## **System Includes:**

- (1) A-1600 Applicator Housing
- (1) 50:1 High Volume Pump to fits: 180 Kg Container
- (1) Drum Cover to fits: 180 Kg Container
- (1) Follow Plate fits: 180 Kg Container
- (1) Seal (any Size)
- (1) Scraper / Bushing (any size)
- (4) Shackles
- (2) Tie-Down Ratchet Straps
- (1) Hyd. Hose 3.6 Meters (12Ft.) with Fittings,
- (1) Air Regulator/Oiler with Gauge & Valve
- (1) High Pressure Discharge Valve.