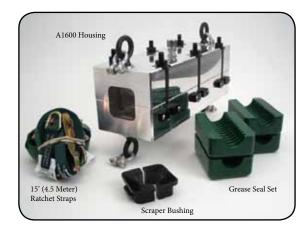

## The CORELUBE A-1600-LB6 ADVANTAGE

- The CoreLube A-1600 System is a high pressure wire rope grease injection unit for NLGI #00, #0, #1, #2 grease.
- The Seals and Bushings snap into the housing without tools.
- Solid machined housing with dual O-ring seals.
- · Removes old lubricant, dirt and grime.
- High Pressure 50:1 Pump.
- High Output Volume Pump 4.25" 108.0mm Air Motor

## **System Includes:**

- (1) A-1600 Applicator Housing
- (1) 50:1 High Volume Pump to fits: 180 Kg Container
- (1) Drum Cover to fits: 180 Kg Container
- (1) Follow Plate fits: 180 Kg Container
- (1) Seal (any Size)
- (1) Scraper / Bushing (any size)
- (4) Shackles
- (2) Tie-Down Ratchet Straps
- (1) Hyd. Hose 3.6 Meters (12Ft.) with Fittings,
- (1) Air Regulator/Oiler with Gauge & Valve
- (1) High Pressure Discharge Valve.