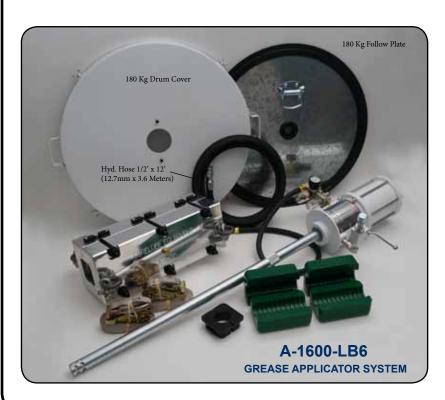

## **System Includes:**

- (1) A-1600 Applicator Housing
- (1) 50:1 High Volume Pump to fits: 180 Kg Container
- (1) Drum Cover to fits: 180 Kg Container
- (1) Follow Plate fits: 180 Kg Container
- (1) Seal (any Size)
- (1) Scraper / Bushing (any size)
- (4) Shackles
- (2) Tie-Down Ratchet Straps
- (1) Hyd. Hose 3.6 Meters (12Ft.) with Fittings,
- (1) Air Regulator/Oiler with Gauge & Valve
- (1) High Pressure Discharge Valve.