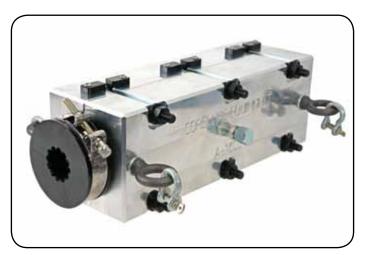

## A-1600-LB6 GREASE SYSTEM

Phone: 403-529-9645 Fax: 403-527-1369 WWW.CORELUBE.COM

LEADING TECHNOLOGY IN WIRE ROPE APPLICATOR SYSTEMS.

Accommodates Wire Rope Sizes From: 7/32" (5.5mm) to 2 9/16" (65.0mm)

## The CORELUBE A-1600-LB6 ADVANTAGE

- The CoreLube A-1600 System is a high pressure wire rope grease injection unit for NLGI #00, #0, #1, #2 grease.
- The Seals and Bushings snap into the housing without tools.
- Solid machined housing with dual O-ring seals.
- · Removes old lubricant, dirt and grime.
- High Pressure 50:1 Pump.
- High Output Volume Pump 4.25" 108.0mm Air Motor

## **System Includes:**

- (1) A-1600 Applicator Housing
- (1) 50:1 High Volume Pump to fits: 180 Kg Container
- (1) Drum Cover to fits: 180 Kg Container
- (1) Follow Plate fits: 180 Kg Container
- (1) Seal (any Size)
- (1) Scraper / Bushing (any size)
- (4) Shackles
- (2) Tie-Down Ratchet Straps
- (1) Hyd. Hose 3.6 Meters (12Ft.) with Fittings,
- (1) Air Regulator/Oiler with Gauge & Valve
- (1) High Pressure Discharge Valve.