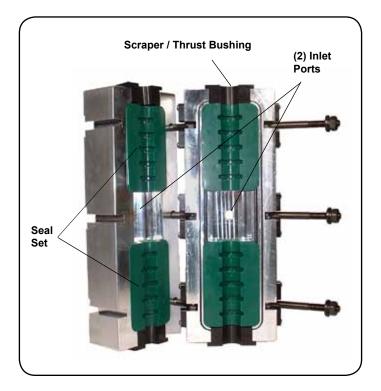

## The CORELUBE A-1600-LB6 ADVANTAGE

- The CoreLube A-1600 System is a high pressure wire rope grease injection unit for NLGI #00, #0, #1, #2 grease.
- The Seals and Bushings snap into the housing without tools.
- Solid machined housing with dual O-ring seals.
- · Removes old lubricant, dirt and grime.
- High Pressure 50:1 Pump.
- High Output Volume Pump 4.25" 108.0mm Air Motor