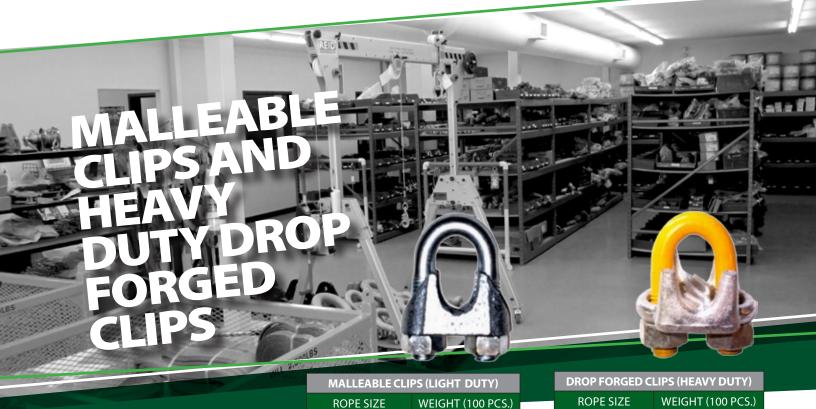

# Forged Wire Rope Clip

1"

- Meets Federal Specification FF-C-450, Type 1 Class 1.
- Each base has product identification code for material traceability, the name 'OCEAN' & size to meet ASME B30.26
- Entire clip galvanized with powder coated Yellow U-Bolt.
- Only genuine 'OCEAN' clips have yellow U-Bolt for instant recognition.