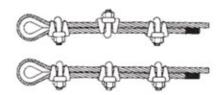

# NORTHERN STRANDS



- To be used for light Duty, NON CRITICAL applications only.
- Typical uses includes guard line and fencing,
- Federal Specifications FF-C-450, Type 1 Class 2.

## The Right Way



### The Wrong Way



#### 1/8" 4 LBS 3/16" 6.3 LBS 1/4" **13 LBS** 15 LBS 5/16" 3/8" 21 LBS 1/2" 37 LBS 5/8" 59 LBS 3/4" 84 LBS 7/8" 125 LBS

# Forged Wire Rope Clip

1"

- Meets Federal Specification FF-C-450, Type 1 Class 1.
- Each base has product identification code for material traceability, the name 'OCEAN' & size to meet ASME B30.26
- Entire clip galvanized with powder coated Yellow U-Bolt.
- Only genuine 'OCEAN' clips have yellow U-Bolt for instant recognition.

| 1/8"       6 LBS         3/16"       10 LBS         1/4"       20 LBS         5/16"       30 LBS         3/8"       47 LBS         1/2"       80 LBS         9/16"       104 LBS         5/8"       106 LBS         3/4"       150 LBS         7/8"       212 LBS         1"       260 LBS         1-1/8"       290 LBS         1-1/4"       430 LBS