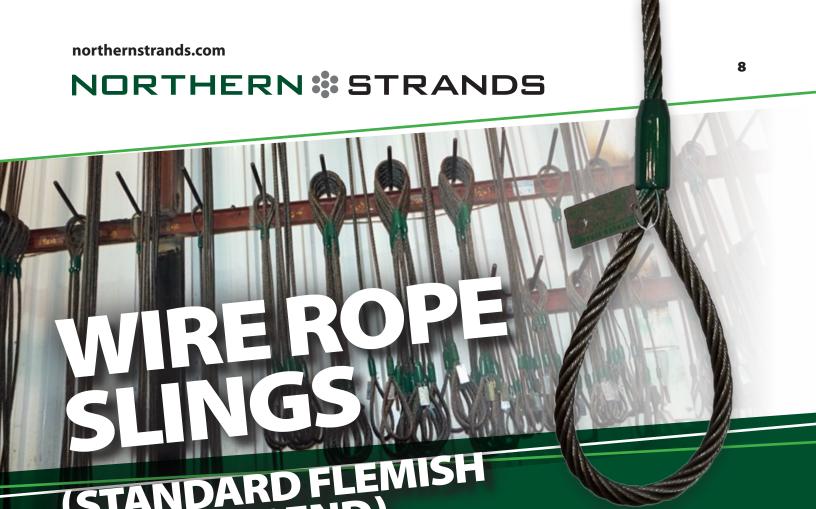

## Wire Rope Sling Features:

- Lowest cost per ton of lift of all slings
- Ideal for heavy loads and rugged conditions
- Flexible and abrasion resistant
- Wide range of possible end terminations

| Cable Size | Cable Construction | W.L.L. (Vertical) | Length                          |
|------------|--------------------|-------------------|---------------------------------|
| 1/4"       | 6X26               | 1,120 LBS         | 4, 6, 8, 10 FT.                 |
| 3/8"       | 6X26               | 2,400 LBS         | 4, 6, 8, 10, 12, 14 FT.         |
| 1/2"       | 6X26               | 4,400 LBS         | 4, 6, 8, 10, 12, 14, 20 FT.     |
| 5/8"       | 6X26               | 6,800 LBS         | 4, 6, 8, 10, 12, 14, 16, 20 FT. |
| 3/4"       | 6X26               | 9,800 LBS         | 6, 8, 10, 12, 16, 20 FT.        |
| 1"         | 6X36               | 17,000 LBS        | 6, 8, 10, 12, 16, 20 FT.        |
| 1-1/8"     | 6X36               | 20,000 LBS        | 8, 10, 12, 16, 20 FT.           |
| 1-1/4"     | 6X36               | 26,000 LBS        | 8, 10, 12, 16, 20 FT.           |
| 1-1/2"     | 6X36               | 36,000 LBS        | 8, 10, 12, 14, 16, 20 FT.       |
| •          |                    |                   | / / /                           |