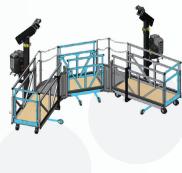

SIMPLE MODULAR CONSTRUCTION IS CONFIGURABLE TO VARIOUS TOWER OR BLADE REPAIR SCOPES