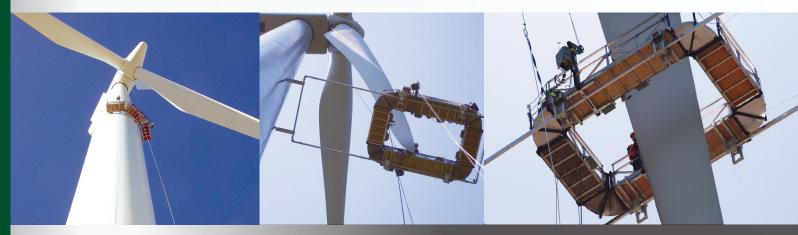

# NORTHERN STRANDS SPIDER MODULAR PLATFORMS HELP YOUR INVESTMENT GO FARTHER

For blade inspection and repair operations, suspended platforms offer a safe, productive, and cost-effective alternative to cranes and ground-based lifts.

- Easy to Transport
- · Universal Solution
- Reconfigure for Blade Inspection or Tower Access
- Minimal crew required to operate
- US-made and sourced, easy spares and aftermarket support
- Simple operation and safety features, to improve productivity and reduce downtime