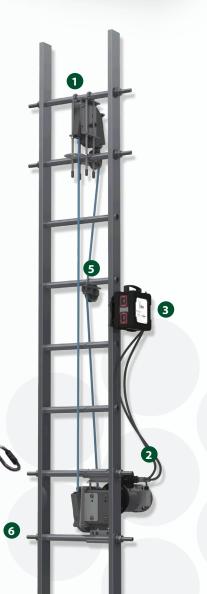

### IBEX® 1000P

The IBEX® 1000P climb assist system sets the standard for protability and affordability.

#### Durable, Lightweight, Technician-tested and approved

- Adjusted settings from 50 to 125 lbs (25 to 55 kgs) allow a smooth confident climb every time
- Robust, lightweight electrical control box

   technician-tested
- Easily retrofits in any wind turbine
- Quick set up click, plug and climb
- Minimal maintenance

- 1 Top sheave Assembly
- 2 Motor Assembly with Junction Box
- 3 Portable Electrical Control Box
- 4 EasyClimb Controller
- 5 Round Reinforced Plymer Belt and Belt Guides
- 6 Rung Reinforcements