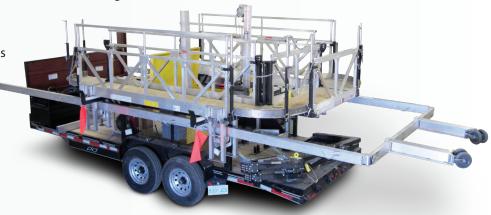

#### BAP 360° TRAILER

#### **Upgraded Lonestar Trailer**

- 2 x 7500lb axles
- Deck 20' x 7'
- Plank 2" x 8"
- Nylon slides where steel + aluminum meet
- Generator MG Power GAC 9.7hp
- 3 tool boxes spill kits, power cords, transformer boxes, haul lines, tag lines
- · Battery for generator
- · Hoist cables and power cords

- · Misc rigging
- · Gas cans
- · Lockable storage
- · Fire extinguishers