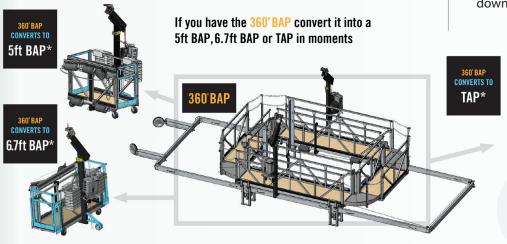

SIMPLE MODULAR CONSTRUCTION IS CONFIGURABLE TO VARIOUS TOWER OR BLADE REPAIR SCOPES

#### BAP 360° TRAILER