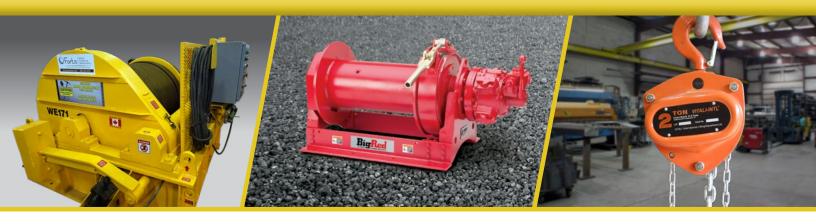

# Tools and equipment for rent or sale

### **INSPECTION, REPAIR & RECERTIFICATION SERVICES**

We specialize in the inspection and repair of mining and construction tools and equipment. We can inspect and repair: Air Tuggers(Winches), Chain Hoists(manual, electric & air), Lever Hoists, Kubota Man Carriers, Drills(All makes and Models), and Underground Heavy Equipment. If you use it we can fix it. We will provide a test certificate and/or detailed work order for every piece of equipment we inspect and/or repair. Certified is the number one choice in Saskatchewan for pull testing recertifications.

### Now carrying surplus products

Contact us for list of current products. You never know we might have the deal you are looking for!

- Light Towers
- Chute Disposal Systems
- Fall Protection Anchor Towers
- Air Manifolds
- Battery, Electric & Diesel
  Powered Mining Equipment
- Snatch Blocks
- D Plates
- Clamps & Trolleys
- Concrete Equipment
- Fall Arrest & Confined Space
- Greenlee Equipment
- Hauling Trucks, Trailers & Skids
- Heaters, Fans, Compressors
- Hoisting
- Material Handling & Lift Baskets

- Mine Shaft Camera Systems
- Power Equipment
- Reeling Machines
- Safety Equipment
- Scissor Lifts
- Seacan
- Testing Equipment
- Tuggers / Winches
- Underground Scoops & Drills
- Vehicle & Crew Maintenance
- Welding Equipment
- Drill Steel and Bits