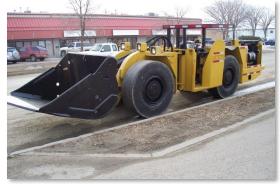

drawbar of west skip
- 4.16 Attach lower head rope ends to top of east skip chaired below potash level
- 4.17 Unchair west skip at surface and east skip underground
- 4.18 Raise west skip and unchair the balance ropes in the subcollar
- 4.19 Reeve east Blair hoist rope over compensating sheave and back to drum and socket
- 4.20 Remove lead sheaves at deflection sheave floor
- 4.21 Reeve both east and west Blair hoist ropes over compensating sheaves and down to collar
- 4.22 Install service cage into Blair hoist compartment

Page | 24 of 44

ISO 9001 & 14001 and OHSAS 18001 Certified Company





# Rope and Conveyance Installation















#### **Attachment Recertification and Testing**

#### 24 hour turnaround available







# Certified Mining & Construction Sales & Rentals















#### Thank You

www.fortiscorporation.com

www.northernstrands.com

www.certifiedsalesandrentals.com