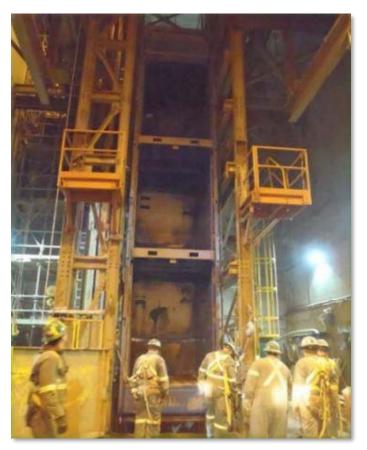

#### 4. Work Sequence Overview

- 4.1 Lower rope reel handing equipment to potash level via south shaft.
- 4.2 Lower all guide ropes, Koepe hoist balance ropes, Koepe hoist head ropes, and required spares to potash level via the south shaft and stage in order and orientation for installation
- 4.3 Rope up Blair hoist (under tension)
- 4.4 Install (4) guide ropes in the Blair hoist compartment utilizing the Blair hoist.
- 4.5 Install east and west lead sheaves at compensating and deflection sheave level (Utilized to deflect the Blair hoist ropes into the east and west skip compartments)
- 4.6 Install (4) guide ropes in the west skip compartment utilizing the west Blair hoist rope
- 4.7 Install and chair (4) balance ropes into the west skip compartment utilizing the west Blair hoist rope
- 4.8 Install and chair the west skip in the headframe utilizing the west Blair hoist rope.
- 4.9 Attach west balance rope ends to bottom of chaired west skip
- 4.10 Remove west Blair hoist rope from sheave and wrap around drum securely
- 4.11 Reeve east Blair hoist rope into the east skip compartment
- 4.12 Install (4) guide ropes in the east skip compartment utilizing the east Blair hoist rope
- 4.13 Install and chair east skip below potash level
- 4.14 Attach (4) balance ropes to the bottom of the chaired east skip
- 4.15 Install (6) head ropes in east compartment up and over Koepe hoist drum and attach to drawbar of west skip
- 4.16 Attach lower head rope ends to top of east skip chaired below potash level
- 4.17 Unchair west skip at surface and east skip underground
- 4.18 Raise west skip and unchair the balance ropes in the subcollar
- 4.19 Reeve east Blair hoist rope over compensating sheave and back to drum and socket
- 4.20 Remove lead sheaves at deflection sheave floor
- 4.21 Reeve both east and west Blair hoist ropes over compensating sheaves and down to collar
- 4.22 Install service cage into Blair hoist compartment