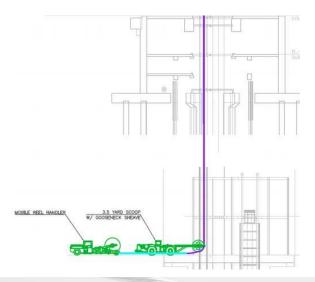

#### 4. Work Sequence Overview

- 4.1 Lower rope reel handing equipment to potash level via south shaft.
- 4.2 Lower all guide ropes, Koepe hoist balance ropes, Koepe hoist head ropes, and required spares to potash level via the south shaft and stage in order and orientation for installation
- 4.3 Rope up Blair hoist (under tension)
- 4.4 Install (4) guide ropes in the Blair hoist compartment utilizing the Blair hoist.
- 4.5 Install east and west lead sheaves at compensating and deflection sheave level (Utilized to deflect the Blair hoist ropes into the east and west skip compartments)
- 4.6 Install (4) guide ropes in the west skip compartment utilizing the west Blair hoist rope
- 4.7 Install and chair (4) balance ropes into the west skip compartment utilizing the west Blair hoist rope
- 4.8 Install and chair the west skip in the headframe utilizing the west Blair hoist rope.
- 4.9 Attach west balance rope ends to bottom of chaired west skip
- 4.10 Remove west Blair hoist rope from sheave and wrap around drum securely
- 4.11 Reeve east Blair hoist rope into the east skip compartment
- 4.12 Install (4) guide ropes in the east skip compartment utilizing the east Blair hoist rope
- 4.13 Install and chair east skip below potash level
- 4.14 Attach (4) balance ropes to the bottom of the chaired east skip
- 4.15 Install (6) head ropes in east compartment up and over Koepe hoist drum and attach to drawbar of west skip
- 4.16 Attach lower head rope ends to top of east skip chaired below potash level
- 4.17 Unchair west skip at surface and east skip underground
- 4.18 Raise west skip and unchair the balance ropes in the subcollar
- 4.19 Reeve east Blair hoist rope over compensating sheave and back to drum and socket
- 4.20 Remove lead sheaves at deflection sheave floor
- 4.21 Reeve both east and west Blair hoist ropes over compensating sheaves and down to collar
- 4.22 Install service cage into Blair hoist compartment