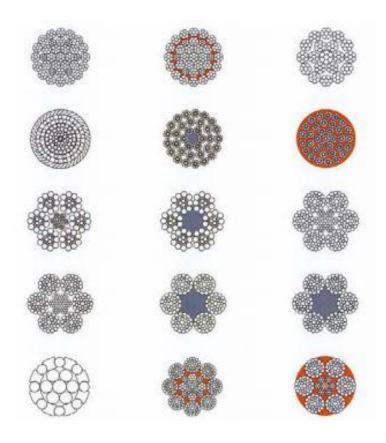

# Wire Ropes

All Mining Ropes including Sinking Ropes, Drum & Friction Hoist Ropes, Balance Ropes, and Guide & Rub Ropes

Designed to customer specifications

Reliable products from high quality factories

# Wire Ropes