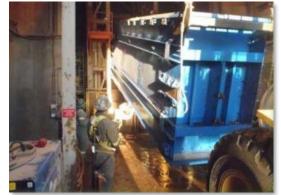

tach (4) balance ropes to the bottom of the chaired east skip
- 4.15 Install (6) head ropes in east compartment up and over Koepe hoist drum and attach to drawbar of west skip
- 4.16 Attach lower head rope ends to top of east skip chaired below potash level
- 4.17 Unchair west skip at surface and east skip underground
- 4.18 Raise west skip and unchair the balance ropes in the subcollar
- 4.19 Reeve east Blair hoist rope over compensating sheave and back to drum and socket
- 4.20 Remove lead sheaves at deflection sheave floor
- 4.21 Reeve both east and west Blair hoist ropes over compensating sheaves and down to collar
- 4.22 Install service cage into Blair hoist compartment

Page | 24 of 44

ISO 9001 & 14001 and OHSAS 18001 Certified Company





# Rope and Conveyance Installation















#### **Attachment Recertification and Testing**

#### 24 hour turnaround available







# Certified Mining & Construction Sales & Rentals















#### Thank You

www.fortiscorporation.com

www.northernstrands.com

www.certifiedsalesandrentals.com