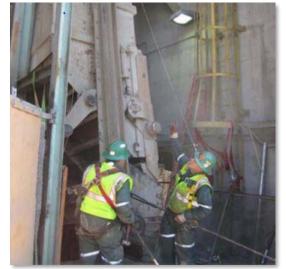

.14 Attach (4) balance ropes to the bottom of the chaired east skip
- 4.15 Install (6) head ropes in east compartment up and over Koepe hoist drum and attach to drawbar of west skip
- 4.16 Attach lower head rope ends to top of east skip chaired below potash level
- 4.17 Unchair west skip at surface and east skip underground
- 4.18 Raise west skip and unchair the balance ropes in the subcollar
- 4.19 Reeve east Blair hoist rope over compensating sheave and back to drum and socket
- 4.20 Remove lead sheaves at deflection sheave floor
- 4.21 Reeve both east and west Blair hoist ropes over compensating sheaves and down to collar
- 4.22 Install service cage into Blair hoist compartment

Page | 24 of 44

ISO 9001 & 14001 and OHSAS 18001 Certified Company





# Rope and Conveyance Installation















#### **Attachment Recertification and Testing**

#### 24 hour turnaround available







# Certified Mining & Construction Sales & Rentals















#### Thank You

www.fortiscorporation.com

www.northernstrands.com

www.certifiedsalesandrentals.com