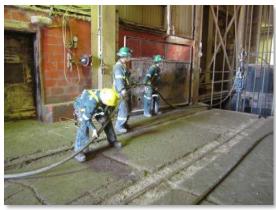

4 Attach (4) balance ropes to the bottom of the chaired east skip
- 4.15 Install (6) head ropes in east compartment up and over Koepe hoist drum and attach to drawbar of west skip
- 4.16 Attach lower head rope ends to top of east skip chaired below potash level
- 4.17 Unchair west skip at surface and east skip underground
- 4.18 Raise west skip and unchair the balance ropes in the subcollar
- 4.19 Reeve east Blair hoist rope over compensating sheave and back to drum and socket
- 4.20 Remove lead sheaves at deflection sheave floor
- 4.21 Reeve both east and west Blair hoist ropes over compensating sheaves and down to collar
- 4.22 Install service cage into Blair hoist compartment

Page | 24 of 44

ISO 9001 & 14001 and OHSAS 18001 Certified Company





# Rope and Conveyance Installation















#### **Attachment Recertification and Testing**

#### 24 hour turnaround available







# Certified Mining & Construction Sales & Rentals















#### Thank You

www.fortiscorporation.com

www.northernstrands.com

www.certifiedsalesandrentals.com