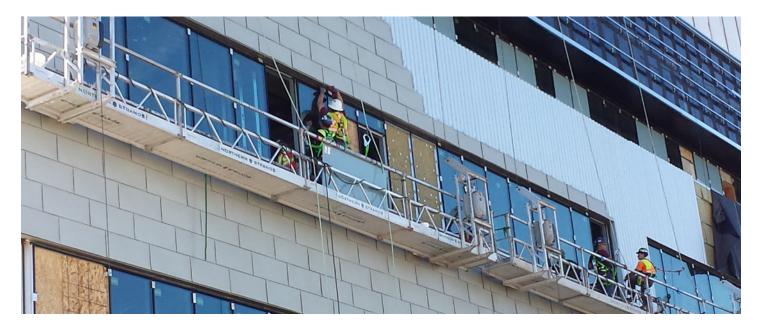

## SUSPENDED ACCESS

Northern Strands offers the largest rental fleet of suspended access equipment in Saskatchewan and Manitoba. Northern Strands' Suspended Access Division rents and sells swing stages, specialized work platforms, lifting systems, and material handling solutions. We offer standard swing stage configurations along with specialized platforms and lifting systems such as wind turbine maintenance solutions.

#### SUSPENDED ACCESS PLATFORMS

Using modular components, Northern Strands can assemble any length you need, from 1M to 19M. If required, engineered anchor points for platforms and personnel can by supplied and installed by Northern Strands (shown in image 4).