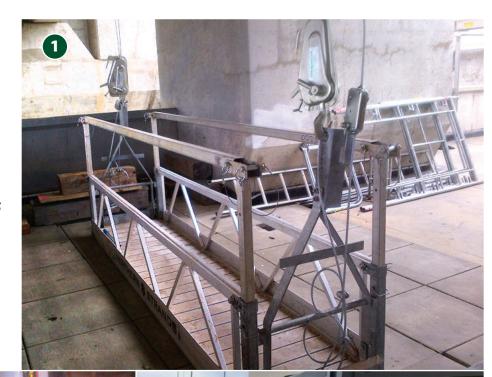

#### SUSPENDED ACCESS PLATFORMS

Using modular components, Northern Strands can assemble any length you need, from 1M to 19M. If required, engineered anchor points for platforms and personnel can by supplied and installed by Northern Strands (shown in image 4).

- 1. MANUAL 2 METER MODULAR SUSPENDED ACCESS PLATFORMS
- 2. 2 METER MODULAR SUSPENDED ACCESS PLATFORMS
- **3.** 1M RETURN SUSPENDED ACCESS PLATFORM
- 4. INCLINE SUSPENDED ACCESS PLATFORM ON SLOPED ROOF