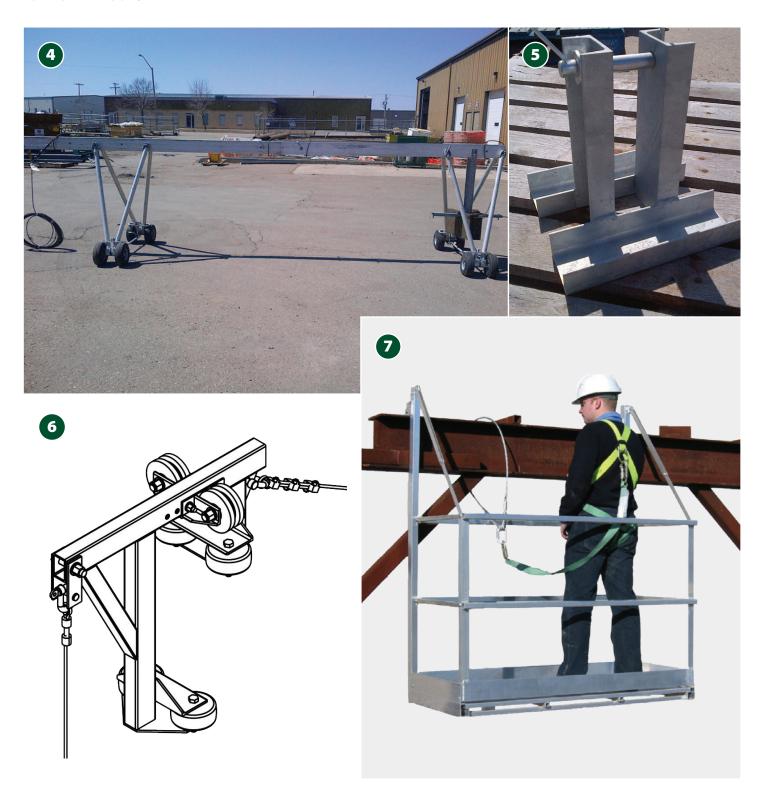

## SUSPENSION SYSTEMS

We have an array of custom davits, extended reach and rolling outrigger beams, and portable rigging solutions to assist you with any non-standard rigging requirements.

- 1. PARAPET CLAMP
- 2. ROLLING DAVIT OUTRIGGER
- 3. CABLE TRUSS

## SUSPENSION SYSTEMS (CONT.)

- **4.** ROLLING OUTRIGGER
- **5.** THROUGH HOLE SUPPORT
- 6. TANK HOOK
- 7. ANGEL WING BASKET