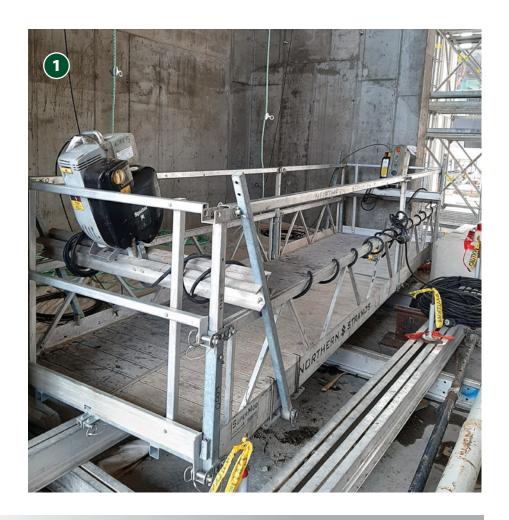

#### SUSPENDED ACCESS PLATFORMS

Using modular components, Northern Strands can assemble any length you need, from 1M to 19M. If required, engineered anchor points for platforms and personnel can by supplied and installed by Northern Strands (shown in image 4).

- 1. MANUAL 2 METER MODULAR SUSPENDED ACCESS PLATFORMS
- 2. 2 METER MODULAR SUSPENDED ACCESS PLATFORMS
- **3.** 1M RETURN SUSPENDED ACCESS PLATFORM
- 4. INCLINE SUSPENDED ACCESS PLATFORM ON SLOPED ROOF