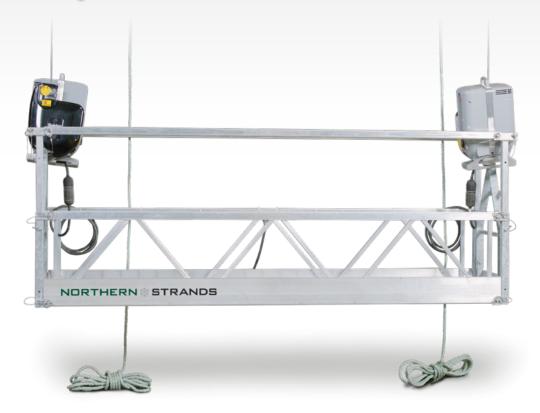

#### SUSPENDED ACCESS PLATFORMS

Using modular components, Northern Strands can assemble any length you need, from 1M to 19M. If required, engineered anchor points for platforms and personnel can by supplied and installed by Northern Strands (shown in image 4).

- 1. MANUAL 2 METER MODULAR SUSPENDED ACCESS PLATFORMS
- 2. 2 METER MODULAR SUSPENDED ACCESS PLATFORMS
- **3.** 1M RETURN SUSPENDED ACCESS PLATFORM
- 4. INCLINE SUSPENDED ACCESS PLATFORM ON SLOPED ROOF