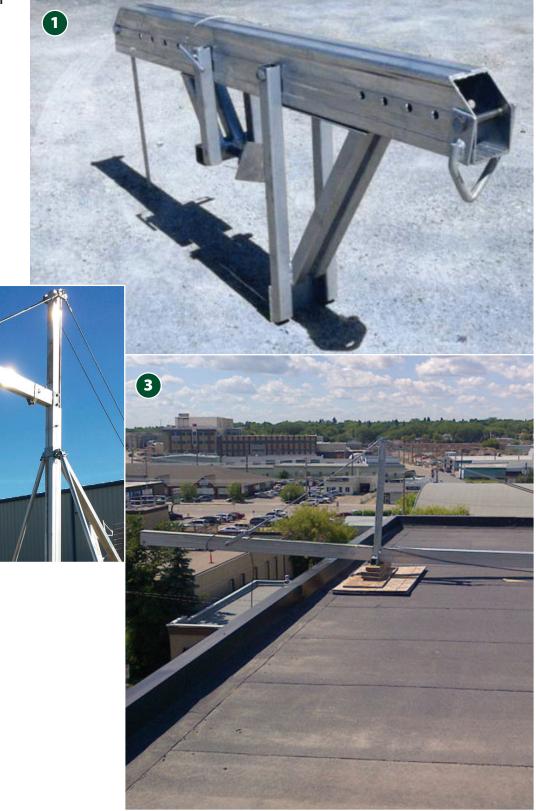

# ROOFTOP HOISTING SOLUTION

1. HOISTING BEAM ASSEMBLY

## SUSPENSION SYSTEMS

We have an array of custom davits, extended reach and rolling outrigger beams, and portable rigging solutions to assist you with any non-standard rigging requirements.

- 1. PARAPET CLAMP
- 2. ROLLING DAVIT OUTRIGGER
- 3. CABLE TRUSS