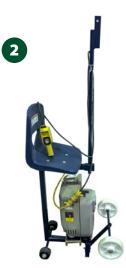

#### SUSPENDED ACCESS PLATFORMS

Using modular components, Northern Strands can assemble any length you need, from 1M to 19M. If required, engineered anchor points for platforms and personnel can by supplied and installed by Northern Strands (shown in image 4).

- 1. MANUAL 2 METER MODULAR SUSPENDED ACCESS PLATFORMS
- 2. 2 METER MODULAR SUSPENDED ACCESS PLATFORMS
- **3.** 1M RETURN SUSPENDED ACCESS PLATFORM
- 4. INCLINE SUSPENDED ACCESS PLATFORM ON SLOPED ROOF