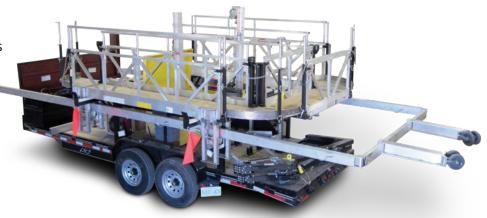

#### **BAP 360° TRAILER**

#### **Upgraded Lonestar Trailer**

- 2 x 7500 lb. axles
- Deck 20' x 7'
- Plank 2" x 8"
- Nylon slides where steel + aluminum meet
- Generator MG Power GAC 9.7 hp
- 3 tool boxes spill kits, power cords, transformer boxes, haul lines, tag lines
- · Battery for generator
- · Hoist cables and power cords

- · Miscellaneous rigging
- Gas cans
- Lockable storage
- · Fire extinguishers