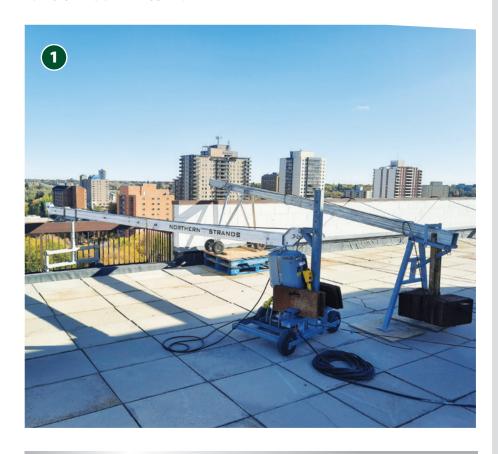

d, engineered anchor points for platforms and personnel can by supplied and installed by Northern Strands (shown in image 4).

- 1. MANUAL 2 METER MODULAR SUSPENDED ACCESS PLATFORMS
- 2. 2 METER MODULAR SUSPENDED ACCESS PLATFORMS
- **3.** 1M RETURN SUSPENDED ACCESS PLATFORM
- 4. INCLINE SUSPENDED ACCESS PLATFORM ON SLOPED ROOF







## NARROW AND EXTRA-WIDE SUSPENDED ACCESS PLATFORMS

Call us for a consultation if you have special size requirements.

1. DOUBLE-WIDE SUSPENDED ACCESS PLATFORMS



### CONFINED SPACE PERSONNEL BASKETS

We have folding work baskets that can fit into as little as a 21" opening, and can still accommodate 2 workers.

- 1. 1 METER WORK BASKETS
- 2. BOSUNS CHAIR
- 3. FOLDING ALUMINUM 2 PERSON WORK CAGE







# ROOFTOP HOISTING SOLUTION

1. HOISTING BEAM ASSEMBLY



## SUSPENDED ACCESS RESCUE PLAN & EQUIPMENT



Rollgliss 550 Rescue and Descent Device

Northern Strands can work with clients to develop rescue plans. In addition, we can rent customers the needed rescue equipment.

SUSPENDED ACCESS RIGGING

- 1. LIFELINES
- 2. CUSHION SLINGS
- 3. SUSPENSION AND TIE BACK CABLES MADE IN HOUSE WITH CERTIFICATION DOCUMENTS SUPPLIED







## SUSPENSION SYSTEMS

We have an array of custom davits, extended reach and rolling outrigger beams, and portable rigging solutions to assist you with any non-standard rigging requirements.

- 1. PARAPET CLAMP
- 2. ROLLING DAVIT OUTRIGGER
- 3. CABLE TRUSS



## SUSPENSION SYSTEMS (CONT.)

- **4.** ROLLING OUTRIGGER
- **5.** THROUGH HOLE SUPPORT
- 6. TANK HOOK
- 7. ANGEL WING BASKET





#### BLADE ACCESS PLATFORM (BAP)