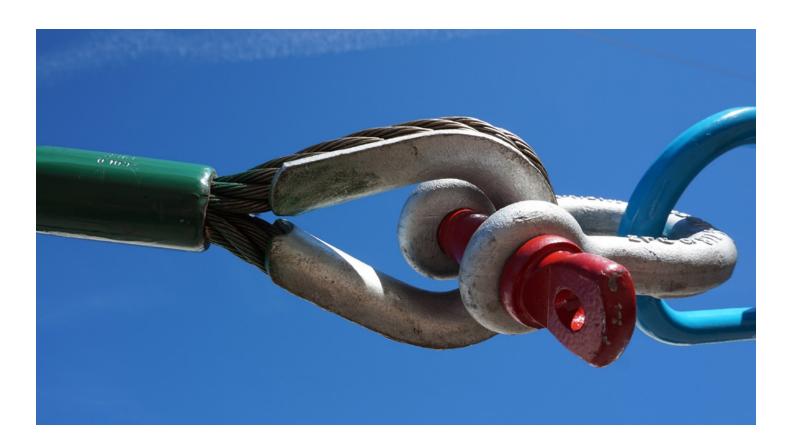

SUSPENDED ACCESS RIGGING

- 1. LIFELINES
- 2. CUSHION SLINGS
- 3. SUSPENSION AND TIE BACK CABLES MADE IN HOUSE WITH CERTIFICATION DOCUMENTS SUPPLIED

## SUSPENSION SYSTEMS

We have an array of custom davits, extended reach and rolling outrigger beams, and portable rigging solutions to assist you with any non-standard rigging requirements.

- 1. PARAPET CLAMP
- 2. ROLLING DAVIT OUTRIGGER
- 3. CABLE TRUSS