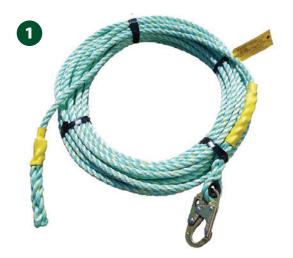

SUSPENDED ACCESS RIGGING

- 1. LIFELINES
- 2. CUSHION SLINGS
- 3. SUSPENSION AND TIE BACK CABLES MADE IN HOUSE WITH CERTIFICATION DOCUMENTS SUPPLIED