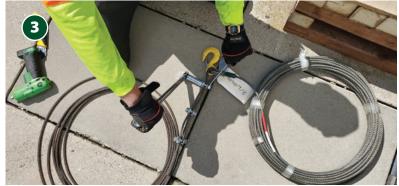

SUSPENDED ACCESS RIGGING

- 1. LIFELINES
- 2. CUSHION SLINGS
- 3. SUSPENSION AND TIE BACK CABLES MADE IN HOUSE WITH CERTIFICATION DOCUMENTS SUPPLIED