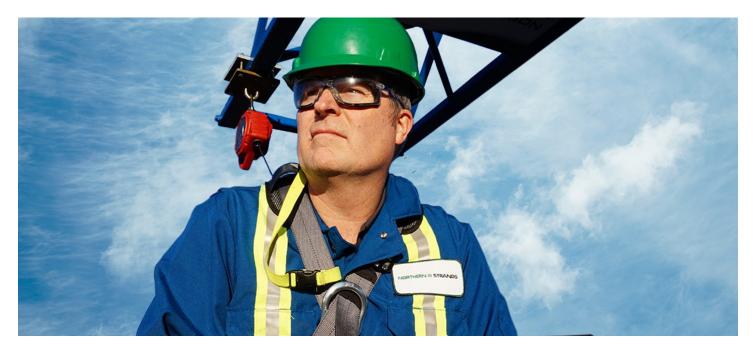

## SUSPENDED ACCESS TRAINING

Suspended Access work can be extremely hazardous without proper training and knowledge. Northern Strands' Suspended Access training will make sure you are prepared to work safely with this equipment.

#### **Suspended Access Equipment Training:**

- Instructs on anchor strength requirements.
- How to pre-plan any of your suspended access jobs.
- Includes inspection techniques for your equipment.
- Reviews your basic fall arrest requirements.
- Informs you of the rights you have when working with suspended access equipment.
- Teaches the correct method of installing outrigger beams.

The course also gives hands-on guidance of the assembly and use of a suspended platform.

Upon successful completion of the course, you will be issued a certificate from Northern Strands that is valid for three (3) years.