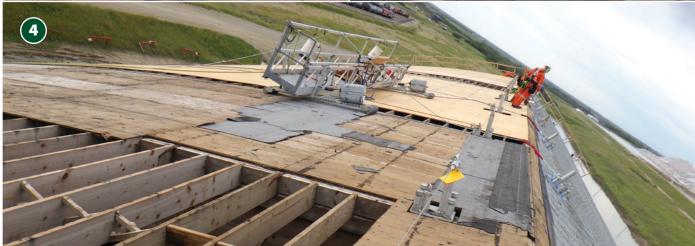

#### SUSPENDED ACCESS PLATFORMS

Using modular components, Northern Strands can assemble any length you need, from 1M to 19M. If required, engineered anchor points for platforms and personnel can by supplied and installed by Northern Strands (shown in image 4).

- 1. MANUAL 2 METER MODULAR SUSPENDED ACCESS PLATFORMS
- 2. 2 METER MODULAR SUSPENDED ACCESS PLATFORMS
- **3.** 1M RETURN SUSPENDED ACCESS PLATFORM
- 4. INCLINE SUSPENDED ACCESS PLATFORM ON SLOPED ROOF