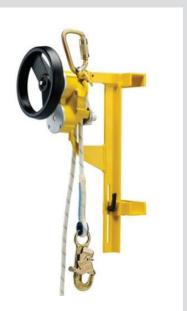

## SUSPENDED ACCESS RESCUE PLAN & EQUIPMENT

Rollgliss 550 Rescue and Descent Device

Northern Strands can work with clients to develop rescue plans. In addition, we can rent customers the needed rescue equipment.