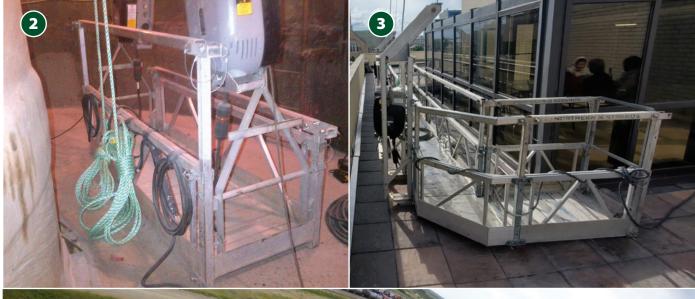

#### SUSPENDED ACCESS PLATFORMS

Using modular components, Northern Strands can assemble any length you need, from 1M to 19M. If required, engineered anchor points for platforms and personnel can by supplied and installed by Northern Strands (shown in image 4).

- 1. MANUAL 2 METER MODULAR SUSPENDED ACCESS PLATFORMS
- 2. 2 METER MODULAR SUSPENDED ACCESS PLATFORMS
- **3.** 1M RETURN SUSPENDED ACCESS PLATFORM
- 4. INCLINE SUSPENDED ACCESS PLATFORM ON SLOPED ROOF