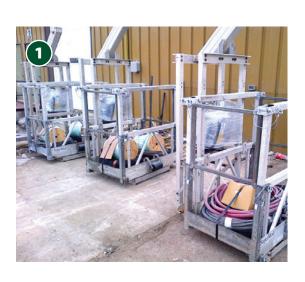

#### SUSPENDED ACCESS PLATFORMS

Using modular components, Northern Strands can assemble any length you need, from 1M to 19M. If required, engineered anchor points for platforms and personnel can by supplied and installed by Northern Strands (shown in image 4).

- 1. MANUAL 2 METER MODULAR SUSPENDED ACCESS PLATFORMS
- 2. 2 METER MODULAR SUSPENDED ACCESS PLATFORMS
- **3.** 1M RETURN SUSPENDED ACCESS PLATFORM
- 4. INCLINE SUSPENDED ACCESS PLATFORM ON SLOPED ROOF