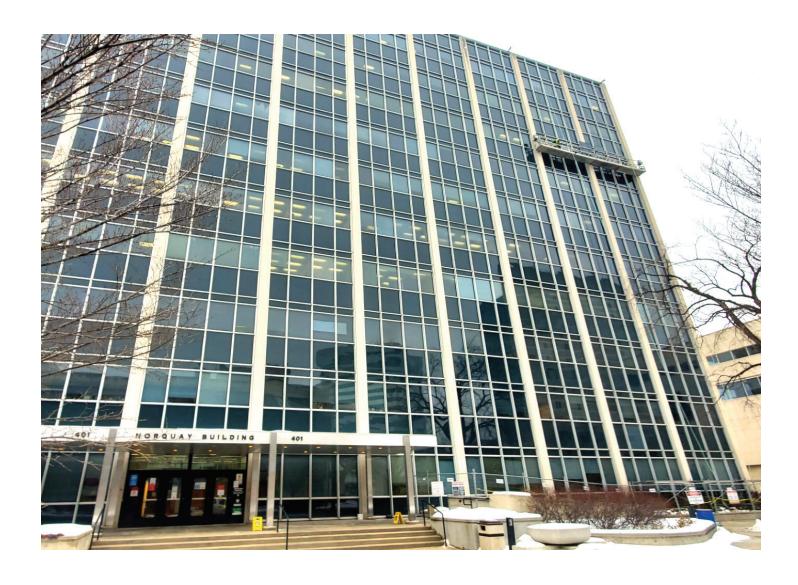

#### SUSPENDED ACCESS PLATFORMS

Using modular components, Northern Strands can assemble any length you need, from 1M to 19M. If required, engineered anchor points for platforms and personnel can by supplied and installed by Northern Strands (shown in image 4).